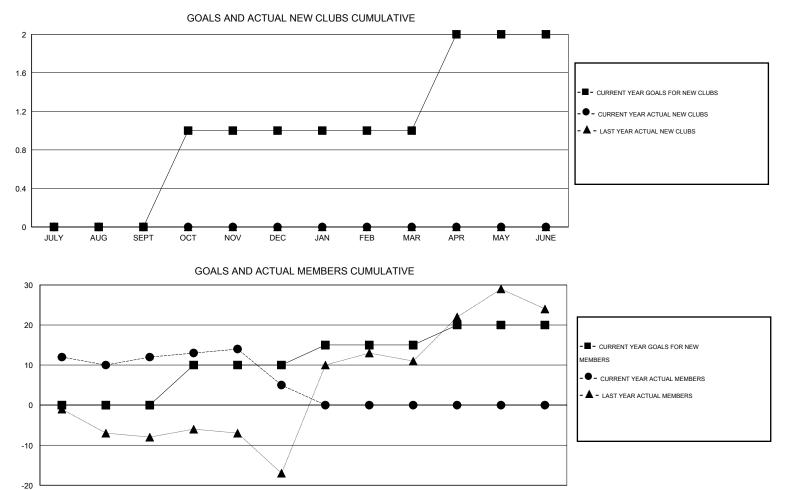

## LOCATION HUNGARY

Clubs Members RESULTS FOR 2015-2016 RESULTS FOR 2015-2016 NEW CLUB NEW CLUBS DROPPED NET NEW MEMBER CHARTER AND DROPPED NET QUARTER QUARTER GOAL CLUBS GAIN/LOSS GOAL NEW MEMBERS MEMBERS GAIN/LOSS ADDED 0 0 1 -1 0 17 5 12 JULY/AUG/SEPT JULY/AUG/SEPT 0 0 0 10 9 16 -7 1 OCT/NOV/DEC OCT/NOV/DEC 0 0 0 0 5 0 0 0 JAN/FEB/MAR JAN/FEB/MAR 1 0 0 0 5 0 0 0 APR/MAY/JUNE APR/MAY/JUNE

JULY AUG SEPT OCT NOV DEC JAN FEB MAR APR MAY JUNE

| DROPPED CLUBS: 1 | 14 CLUBS OF 46 ADDED 1 OR MORE<br>NEW MEMBERS | GENDER DISTRIBUTION   |         |
|------------------|-----------------------------------------------|-----------------------|---------|
|                  |                                               |                       | 65.51%) |
|                  |                                               | FEMALE 308 (3         | 34.49%) |
| DROPPED MEMBERS  |                                               |                       |         |
| DECEASED 1       | CLICK HERE FOR HEALTH                         |                       | 450     |
| CLUB CANCELLED 4 | ASSESSMENT DATA                               | FAMILY UNIT MEMBERS   | 158     |
| OTHER 16         |                                               | HEAD OF HOUSEHOLD     | 77      |
| TOTAL 21         | -                                             | NON-HEAD OF HOUSEHOLD | 81      |